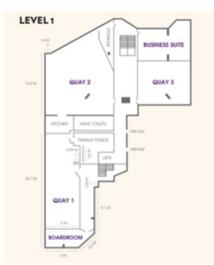

| Size  | Theatre<br>Style | Class<br>Room | Board<br>room | U-Shape | Cabaret |
|----------------|-------|------------------|---------------|---------------|---------|---------|
| Boardroom      | 52m2  | 30               | 12            | 16+1          | 17+1    | 16+1    |
| Business Suite | 100m2 | 35               | 18 +1         | 16+1          | 15+1    | 16+1    |
| Quay 1         | 114m2 | 90               | 40+1          | 30+1          | 32+1    | 60+1    |
| Quay 2         | 200m2 | 180              | 55+1          | 35+1          | 32+1    | 80+1    |
| Quay 3         | 100m2 | 60               | 30+1          | 20+1          | 21+1    | 35+1    |
| Quay 4         | 99m2  | 40               | 20+1          | 16+1          | 20+1    | 24+1    |

## **FLOOR PLAN**

















## **CORPORATE ACCOMMODATION**

Park Regis North Quay features a range of comfortable, spacious studios and apartments ideal for corporate stays. Enjoy unbeatable deals while relaxing and taking in breath-taking panoramic views of Brisbane's city skyline and river.

## **LOCATION**

Park Regis North Quay is ideally located just 400 meters from Roma Street Station, providing easy access to frequent Airtrain services to the airport. Explore Brisbane's top attractions, including the Queensland Gallery of Modern Art, Roma Street Parklands, South Bank Parklands, Brisbane Convention Centre, Queen Street Mall, and Suncorp Stadium—all within walking distance.

### VISIT PARKREGISNORTHQUAY.COM.AU