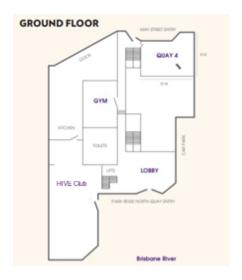

om           | Size  | Theatre<br>Style | Class<br>Room | Board<br>room | U-Shape | Cabaret |
|----------------|-------|------------------|---------------|---------------|---------|---------|
| Boardroom      | 52m2  | 30               | 12            | 16+1          | 17+1    | 16+1    |
| Business Suite | 100m2 | 35               | 18 +1         | 16+1          | 15+1    | 16+1    |
| Quay 1         | 114m2 | 90               | 40+1          | 30+1          | 32+1    | 60+1    |
| Quay 2         | 200m2 | 180              | 55+1          | 35+1          | 32+1    | 80+1    |
| Quay 3         | 100m2 | 60               | 30+1          | 20+1          | 21+1    | 35+1    |
| Quay 4         | 99m2  | 40               | 20+1          | 16+1          | 20+1    | 24+1    |

## **FLOOR PLAN**

















## **CORPORATE ACCOMMODATION**

Park Regis North Quay features a range of comfortable, spacious studios and apartments ideal for corporate stays. Enjoy unbeatable deals while relaxing and taking in breath-taking panoramic views of Brisbane's city skyline and river.

## **LOCATION**

Park Regis North Quay is ideally located just 400 meters from Roma Street Station, providing easy access to frequent Airtrain services to the airport. Explore Brisbane's top attractions, including the Queensland Gallery of Modern Art, Roma Street Parklands, South Bank Parklands, Brisbane Convention Centre, Queen Street Mall, and Suncorp Stadium—all within walking distance.

### VISIT PARKREGISNORTHQUAY.COM.AU