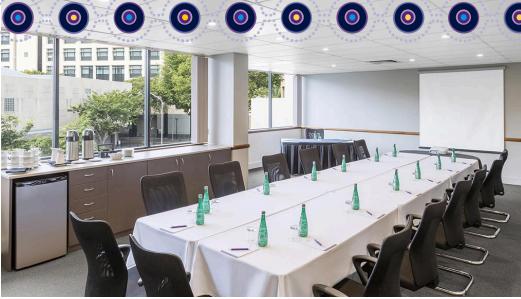

# **Conferences & Events**

**VERSATILE EVENT SPACES IN BRISBANE** 

Park Regis North Quay, with its stunning views of the Brisbane River and City, is perfect for your event. Our dedicated conference floor features six versatile rooms, equipped with free unlimited Wi-Fi and on-site audio-visual equipment. Catering for up to 150 guests, we offer flexible catering options and versatile pre-function and breakout areas.

#### **CONFERENCE FACILITIES**

- Expert in delivering cost-effective solutions for small to medium-sized meetings.
- Dedicated conferencing floor with complimentary unlimited Wi-Fi.
- Six versatile conference rooms with various configurations to suit your event.
- Catering services for up to 150 guests, featuring fresh, locally-sourced options tailored to your needs.
- Onsite audio-visual equipment available.
- Flexible pre-function and breakout areas to enhance your event experience.