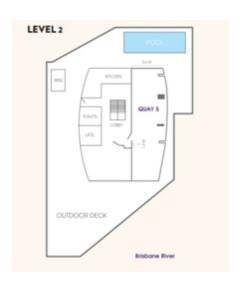

| Size  | Theatre<br>Style | Class<br>Room | Board<br>room | U-Shape | Cabaret |
|----------------|-------|------------------|---------------|---------------|---------|---------|
| Boardroom      | 52m2  | 30               | 12            | 16+1          | 17+1    | 16+1    |
| Business Suite | 100m2 | 35               | 18 +1         | 16+1          | 15+1    | 16+1    |
| Quay 1         | 114m2 | 90               | 40+1          | 30+1          | 32+1    | 60+1    |
| Quay 2         | 200m2 | 180              | 55+1          | 35+1          | 32+1    | 80+1    |
| Quay 3         | 100m2 | 60               | 30+1          | 20+1          | 21+1    | 35+1    |
| Quay 4         | 99m2  | 40               | 20+1          | 16+1          | 20+1    | 24+1    |

## **FLOOR PLAN**

















## **CORPORATE ACCOMMODATION**

Park Regis North Quay features a range of comfortable, spacious studios and apartments ideal for corporate stays. Enjoy unbeatable deals while relaxing and taking in breath-taking panoramic views of Brisbane's city skyline and river.

## **LOCATION**

Park Regis North Quay is ideally located just 400 meters from Roma Street Station, providing easy access to frequent Airtrain services to the airport. Explore Brisbane's top attractions, including the Queensland Gallery of Modern Art, Roma Street Parklands, South Bank Parklands, Brisbane Convention Centre, Queen Street Mall, and Suncorp Stadium—all within walking distance.

### VISIT PARKREGISNORTHQUAY.COM.AU